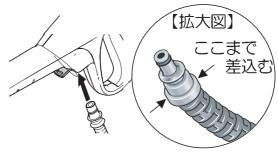

## 2. 各部名称

\*仕様変更により商品の形状と図が一致しない場合があります。

③高圧ホースの先端を、トリガー ガンにしっかりと差し込んでく ださい。

- 必ず奥まで差し込んでください。
  高圧ホースの先端Oリングに水または洗剤を少し塗ると挿入しやすくなります。
- ④フックを「カチッ」と音がするまで押 し込んでください。