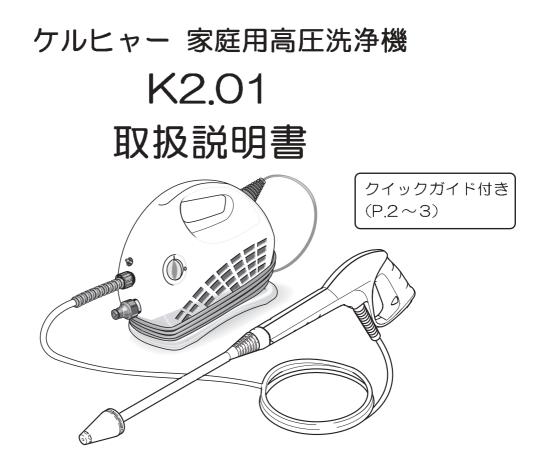

お読みになられた後は、本書をすぐに取り出せる場所に保管してください。

※この商品は組み立てが必要です。

K2.01 / 200808 5.962-482.0