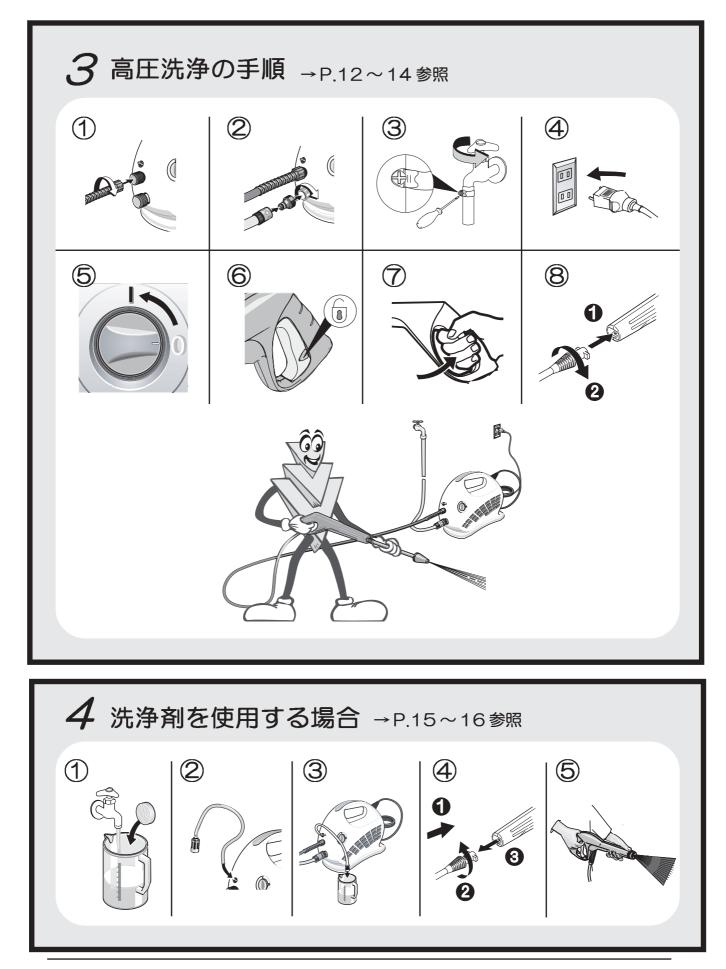

### 5. 洗浄剤を使用する場合

注意 ■目、粘膜等に付着した場合は清水で 15分以上すすいだ後、すぐに専門 医の診察を受けること。 ■洗浄剤を飲み込んでしまった場合は 大量の清水を飲んだ後、すぐに内科 医の診察を受けること。 洗浄剤の使用後は、洗浄剤ホー  $\prod$ スを清水に入れ、約1分間洗浄 剤用モードですすぎをおこなっ てください。