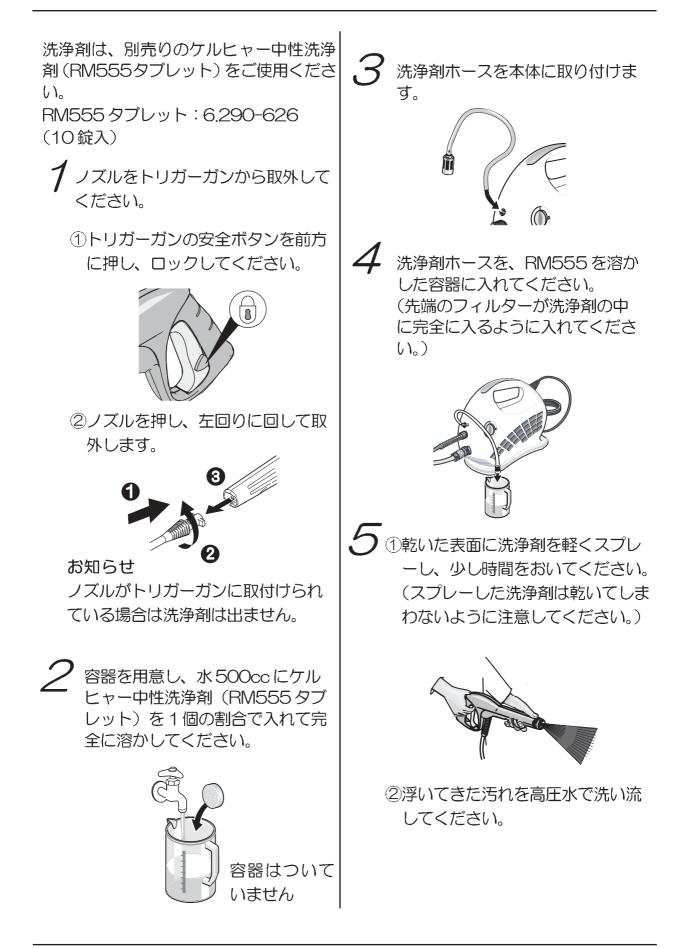

### 5. 洗浄剤を使用する場合

注意 ■目、粘膜等に付着した場合は清水で 15分以上すすいだ後、すぐに専門 医の診察を受けること。 ■洗浄剤を飲み込んでしまった場合は 大量の清水を飲んだ後、すぐに内科 医の診察を受けること。 洗浄剤の使用後は、洗浄剤ホー  $\prod$ スを清水に入れ、約1分間洗浄 剤用モードですすぎをおこなっ てください。