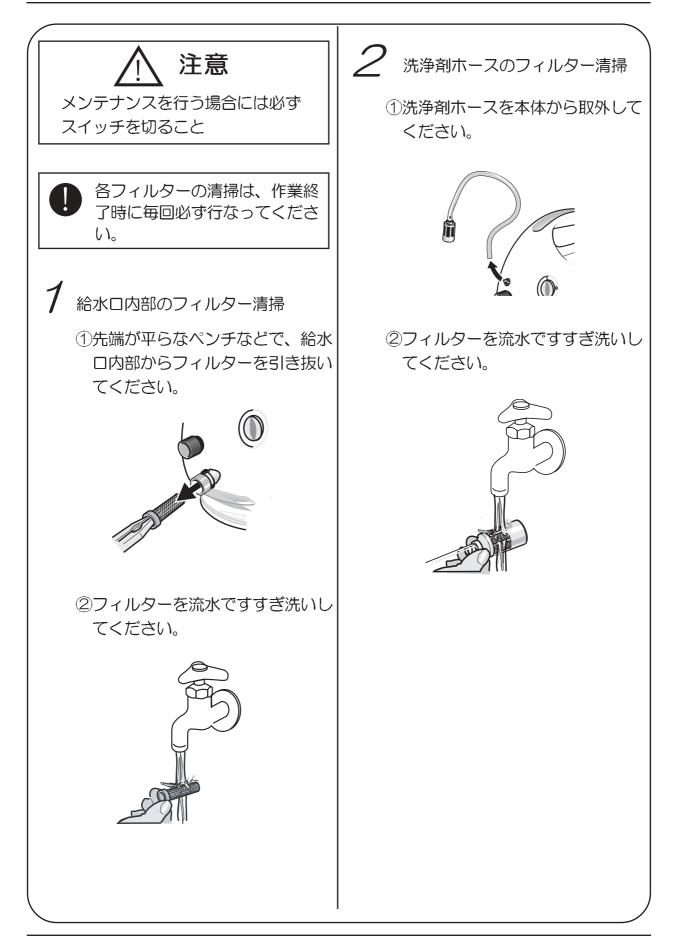

### 5. 洗浄剤を使用する場合

注意 ■目、粘膜等に付着した場合は清水で 15分以上すすいだ後、すぐに専門 医の診察を受けること。 ■洗浄剤を飲み込んでしまった場合は 大量の清水を飲んだ後、すぐに内科 医の診察を受けること。 洗浄剤の使用後は、洗浄剤ホー  $\prod$ スを清水に入れ、約1分間洗浄 剤用モードですすぎをおこなっ てください。