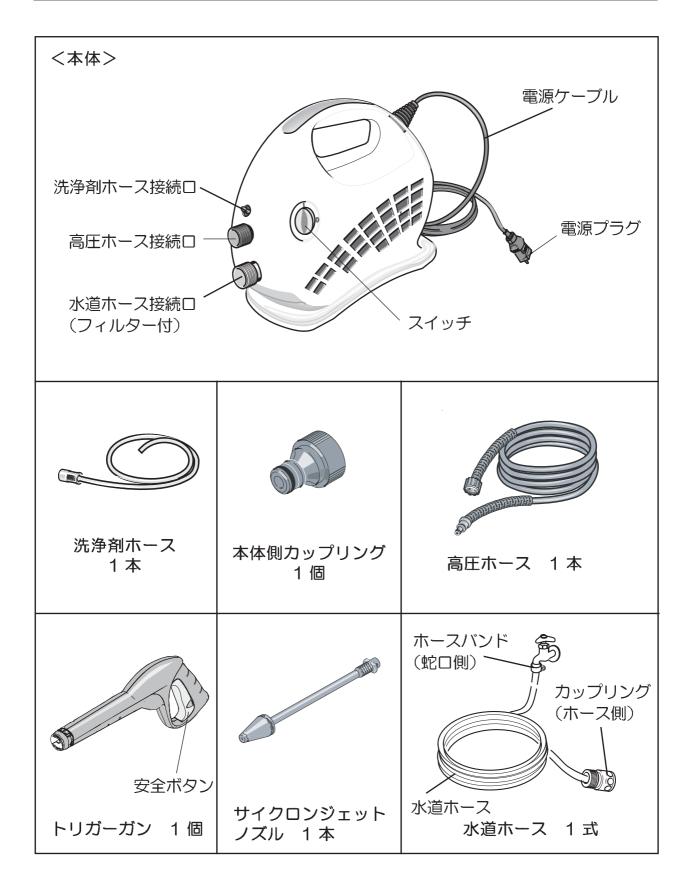

## 2. 各部名称

\*仕様変更により商品の形状と図が一致しない場合があります。

③高圧ホースの先端を、トリガー ガンにしっかりと差し込んでく ださい。

- 必ず奥まで差し込んでください。
  高圧ホースの先端Oリングに水または洗剤を少し塗ると挿入しやすくなります。
- ④フックを「カチッ」と音がするまで押 し込んでください。