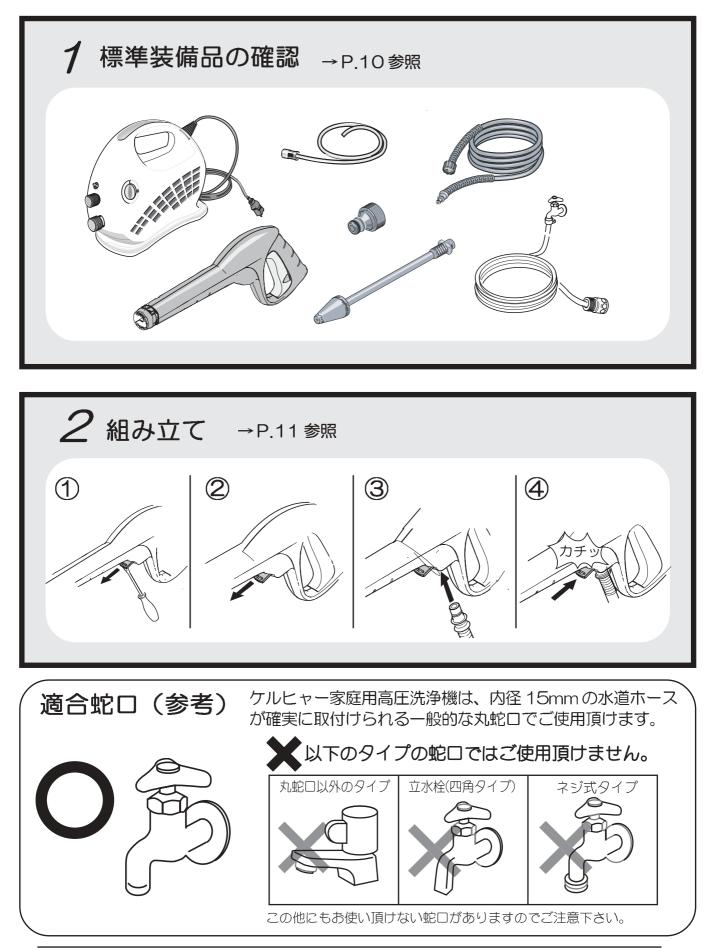

## 2. 各部名称

\*仕様変更により商品の形状と図が一致しない場合があります。

③高圧ホースの先端を、トリガー ガンにしっかりと差し込んでく ださい。

- 必ず奥まで差し込んでください。
  高圧ホースの先端Oリングに水または洗剤を少し塗ると挿入しやすくなります。
- ④フックを「カチッ」と音がするまで押 し込んでください。