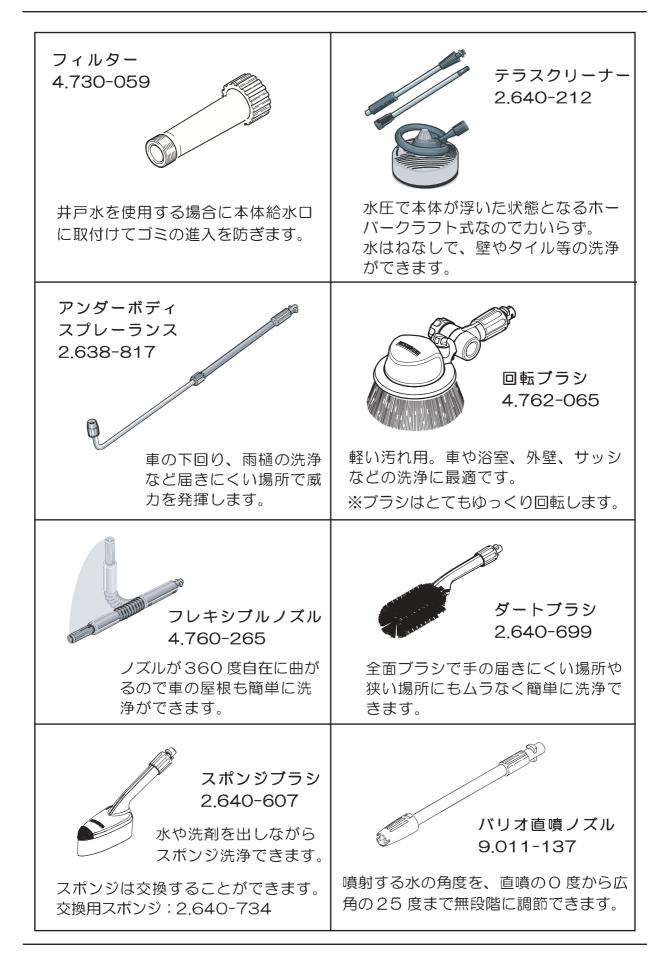

### ケルヒャー カスタマーサービスセンター 0120-60-3140

受付時間:午前9時~12時 午後1時~ 5時 月曜日~金曜日 (土、日、祝日、当社休日を除く)

虫取りクリーナー ホイールクリーナー 6.294-026 6.294-024 ホイールのブレーキ汚れ洗浄用 泡の混じった洗浄液で虫汚れを落と ホイール面に付着しやすいジェル します。 タイプです。 RM555タブレット ドライ&ワックス (9gx10錠) 6.294-028 6.290-626 錠剤の中性洗剤。 洗車の後、高圧洗浄機でかけるだ 自動車 / バイク / ガーデニング資材 けで、簡単に撥水とワックスがで / 建物の外壁 / 石材 / 金属など、広 きます。 範な用途に適しています。 RM81 ASF 2.5L フォームノズル 弱アルカリ性洗浄剤 6.964-507 (濃縮タイプ) 6.294-946 油汚れに威力を発揮するアルカリ性 洗剤 汚れに応じて洗浄剤が選択でき、より \* 直接本体に吸引させるとポンプを 高い洗浄効果が得られます。 傷めますので、4 倍に薄めた後フ (タンク容量:350 c c) ォームノズルに入れてご使用くだ さい。