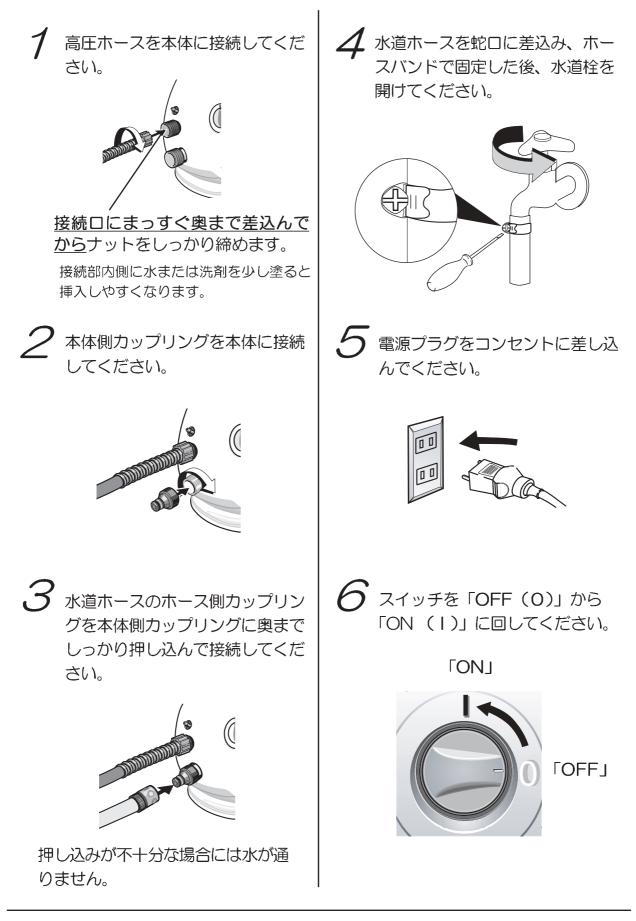

## 2. 各部名称

\*仕様変更により商品の形状と図が一致しない場合があります。

③高圧ホースの先端を、トリガー ガンにしっかりと差し込んでく ださい。

- 必ず奥まで差し込んでください。
  高圧ホースの先端Oリングに水または洗剤を少し塗ると挿入しやすくなります。
- ④フックを「カチッ」と音がするまで押 し込んでください。