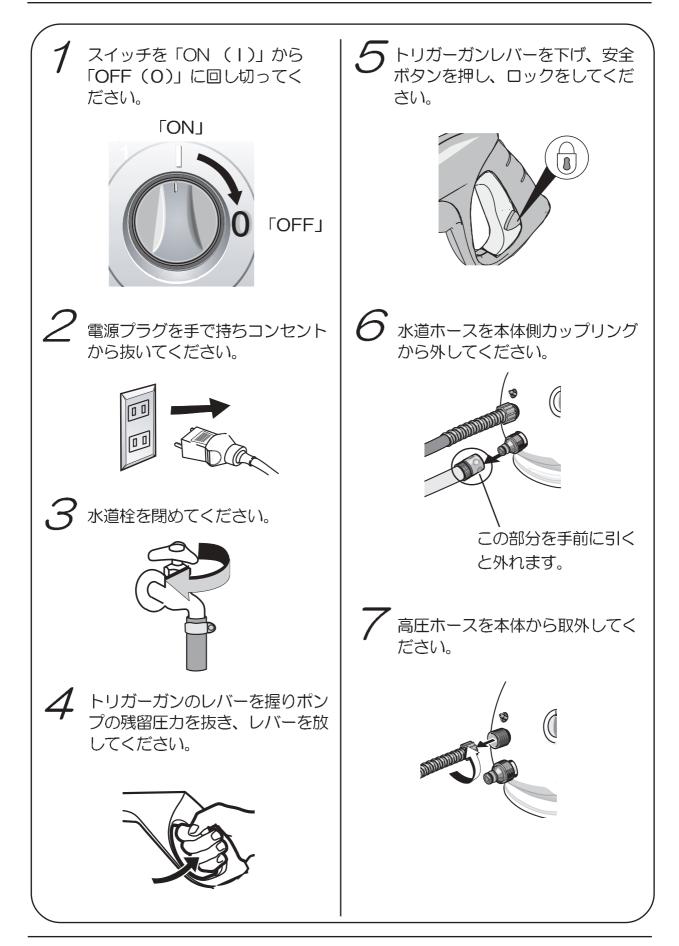

## 2. 各部名称

\*仕様変更により商品の形状と図が一致しない場合があります。

③高圧ホースの先端を、トリガー ガンにしっかりと差し込んでく ださい。

- 必ず奥まで差し込んでください。
  高圧ホースの先端Oリングに水または洗剤を少し塗ると挿入しやすくなります。
- ④フックを「カチッ」と音がするまで押 し込んでください。