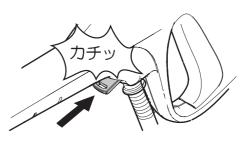

## 2. 各部名称

\*仕様変更により商品の形状と図が一致しない場合があります。

③高圧ホースの先端を、トリガー ガンにしっかりと差し込んでく ださい。

- 必ず奥まで差し込んでください。
  高圧ホースの先端Oリングに水または洗剤を少し塗ると挿入しやすくなります。
- ④フックを「カチッ」と音がするまで押 し込んでください。